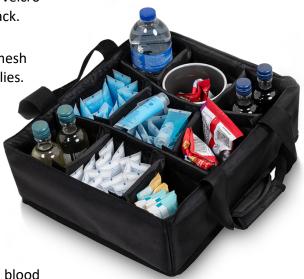

## Features include:

- *Removable inner caddy*: For soap, conditioner, shower caps, shampoo, coffee packets, and more.
- Front: Tri-fold pocket for collateral, brochures, notepads, and two mesh pockets for pens, pencils, etc.
- Left side: One PVC lined pocket for bottles and one PVC lined toilet bowl brush pocket with draw string.
- *Right side:* Large pocket for broom/mop storage with two velcro straps to keep handle firmly in place while transporting pack.
- Back: Three PVC pockets hold chemical bottles.
- *Inside:* Six mesh pockets on three sides for supplies, two mesh pockets on inside lid plus two adjustable dividers for supplies.
- Easy access U-shape opening.
- Velcro strap holds the top open for ease of access.
- Black telescoping handle with black wheels.
- · Black pull strap for easy maneuvering.
- Weight capacity not to exceed 25 lbs.

One pack can hold enough cleaning supplies and amenities for one day's workload.

Not designed to accommodate linen or terry.

Alternative uses: Restocking minibars, cleaning public areas, blood borne pathogen kits, turn down, and supervisors checking rooms.

## CADDY LARGE

Mobile-Pack is discreet, easily fits into guest rooms, and keeps all your critical cleaning and restocking items organized and accessible.